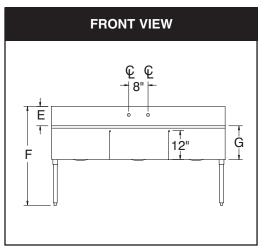

|   | 18" & 21"<br>Front to Back<br>Models | 24"<br>Front to Back<br>Models |
|---|--------------------------------------|--------------------------------|
| Е | 8"                                   | 6"                             |
| F | 41"                                  | 39"                            |
| G | 14"                                  | 13"                            |
| Н | 37 3/4"                              | 35 3/4"                        |