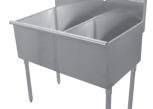

### TWO COMPARTMENTS

| A   | В   | С       | D   | "400" Series<br>16 Ga. S/S "430" | "600" Series<br>16 Ga. S/S "300" | Ship<br>Weight |
|-----|-----|---------|-----|----------------------------------|----------------------------------|----------------|
| 21" | 36" | 24 1/2" | 18" | 4-2-36                           | 6-2-36                           | 73 lbs.        |
| 21" | 48" | 24 1/2" | 24" | 4-2-48                           | 6-2-48                           | 86 lbs.        |
| 21" | 60" | 24 1/2" | 30" | 4-2-60                           | N/A                              | 100 lbs.       |
| 24" | 48" | 27 1/2" | 24" | 4-42-48                          | 6-42-48                          | 88 lbs.        |