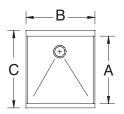

## **DIMENSIONS and SPECIFICATIONS**

TOL Overall: ± .500" Interior: ± .250"

ALL DIMENSIONS ARE TYPICAL

### ONE COMPARTMENT

| A   | В   | С       | "400" Series<br>16 Ga. S/S "430" | "600" Series<br>16 Ga. S/S "300" | Ship<br>Weight |
|-----|-----|---------|----------------------------------|----------------------------------|----------------|
| 18" | 18" | 21 1/2" | 4-81-18                          | 6-81-18                          | 45 lbs.        |
| 21" | 18" | 24 1/2" | 4-1-18                           | N/A                              | 47 lbs.        |
| 21" | 24" | 24 1/2" | 4-1-24                           | 6-1-24                           | 53 lbs.        |
| 21" | 36" | 24 1/2" | 4-1-36                           | 6-1-36                           | 66 lbs.        |
| 24" | 24" | 27 1/2" | 4-41-24                          | 6-41-24                          | 53 lbs.        |
| 24" | 36" | 27 1/2" | 4-41-36                          | 6-41-36                          | 69 lbs.        |

### TWO COMPARTMENTS

| A   | В   | С       | D   | "400" Series<br>16 Ga. S/S "430" | "600" Series<br>16 Ga. S/S "300" | Ship<br>Weight |
|-----|-----|---------|-----|----------------------------------|----------------------------------|----------------|
| 21" | 36" | 24 1/2" | 18" | 4-2-36                           | 6-2-36                           | 73 lbs.        |
| 21" | 48" | 24 1/2" | 24" | 4-2-48                           | 6-2-48                           | 86 lbs.        |
| 21" | 60" | 24 1/2" | 30" | 4-2-60                           | N/A                              | 100 lbs.       |
| 24" | 48" | 27 1/2" | 24" | 4-42-48                          | 6-42-48                          | 88 lbs.        |

### THREE COMPARTMENTS

| Α   | В   | С       | D   | "400" Series<br>16 Ga. S/S "430" | "600" Series<br>16 Ga. S/S "300" | Ship<br>Weight |
|-----|-----|---------|-----|----------------------------------|----------------------------------|----------------|
| 21" | 36" | 24 1/2" | 12" | 4-3-36                           | 6-3-36                           | 78 lbs.        |
| 21" | 48" | 24 1/2" | 16" | 4-3-48                           | 6-3-48                           | 91 lbs.        |
| 21" | 54" | 24 1/2" | 18" | 4-3-54                           | 6-3-54                           | 98 lbs.        |

|   | 18" & 21"<br>Front to Back<br>Models | 24"<br>Front to Back<br>Models |
|---|--------------------------------------|--------------------------------|
| Е | 8"                                   | 6"                             |
| F | 41"                                  | 39"                            |
| G | 14"                                  | 13"                            |
| Н | 37 3/4"                              | 35 3/4"                        |