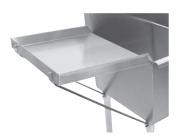

### **DETACHABLE DRAINBOARDS**

| Size      | 18 Ga. S/S "430" | Wt.     |
|-----------|------------------|---------|
| 18" x 18" | N-5-818          | 10 lbs. |
| 21" x 18" | N-5-18           | 11 lbs. |
| 21" x 24" | N-5-24           | 12 lbs. |
| 21" x 30" | N-5-30           | 22 lbs. |
| 21" x 36" | N-5-36*          | 25 lbs. |
| 21" x 48" | N-5-48*          | 28 lbs. |
| 24" x 24" | N-54-24          | 18 lbs. |
| 24" x 36" | N-54-36*         | 32 lbs. |
| 24" x 48" | N-54-48*         | 36 lbs. |

<sup>\*</sup>Drainboards 36" and 48" are supplied with legs for support