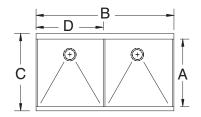

### TWO COMPARTMENTS

| A   | В   | С       | D   | "400" Series<br>16 Ga. S/S "430" | "600" Series<br>16 Ga. S/S "300" | Ship<br>Weight |
|-----|-----|---------|-----|----------------------------------|----------------------------------|----------------|
| 21" | 36" | 24 1/2" | 18" | 4-2-36                           | 6-2-36                           | 73 lbs.        |
| 21" | 48" | 24 1/2" | 24" | 4-2-48                           | 6-2-48                           | 86 lbs.        |
| 21" | 60" | 24 1/2" | 30" | 4-2-60                           | N/A                              | 100 lbs.       |
| 24" | 48" | 27 1/2" | 24" | 4-42-48                          | 6-42-48                          | 88 lbs.        |