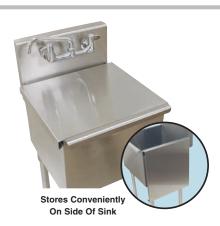

# STAINLESS STEEL SINK COVERS FOR ONE COMPARTMENT BUDGET SINKS

| Size      | MODEL   | Wt.     |
|-----------|---------|---------|
| 18" x 18" | LSC-81  | 20 lbs. |
| 21" x 24" | LSC-24  | 21 lbs. |
| 24" x 24" | LSC-242 | 22 lbs. |
| 24" x 36" | LSC-36  | 23 lbs. |