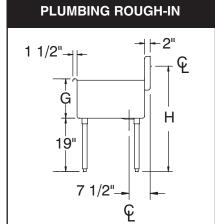

|   | 18" & 21"<br>Front to Back<br>Models | 24"<br>Front to Back<br>Models |
|---|--------------------------------------|--------------------------------|
| Е | 8"                                   | 6"                             |
| F | 41"                                  | 39"                            |
| G | 14"                                  | 13"                            |
| Н | 37 3/4"                              | 35 3/4"                        |