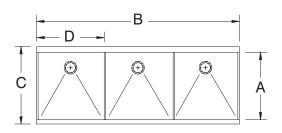

### THREE COMPARTMENTS

| Α   | В   | С       | D   | "400" Series<br>16 Ga. S/S "430" | "600" Series<br>16 Ga. S/S "300" | Ship<br>Weight |
|-----|-----|---------|-----|----------------------------------|----------------------------------|----------------|
| 21" | 36" | 24 1/2" | 12" | 4-3-36                           | 6-3-36                           | 78 lbs.        |
| 21" | 48" | 24 1/2" | 16" | 4-3-48                           | 6-3-48                           | 91 lbs.        |
| 21" | 54" | 24 1/2" | 18" | 4-3-54                           | 6-3-54                           | 98 lbs.        |