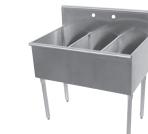

### THREE COMPARTMENTS

| Α   | В   | С       | D   | "400" Series<br>16 Ga. S/S "430" | "600" Series<br>16 Ga. S/S "300" | Ship<br>Weight |
|-----|-----|---------|-----|----------------------------------|----------------------------------|----------------|
| 21" | 36" | 24 1/2" | 12" | 4-3-36                           | 6-3-36                           | 78 lbs.        |
| 21" | 48" | 24 1/2" | 16" | 4-3-48                           | 6-3-48                           | 91 lbs.        |
| 21" | 54" | 24 1/2" | 18" | 4-3-54                           | 6-3-54                           | 98 lbs.        |